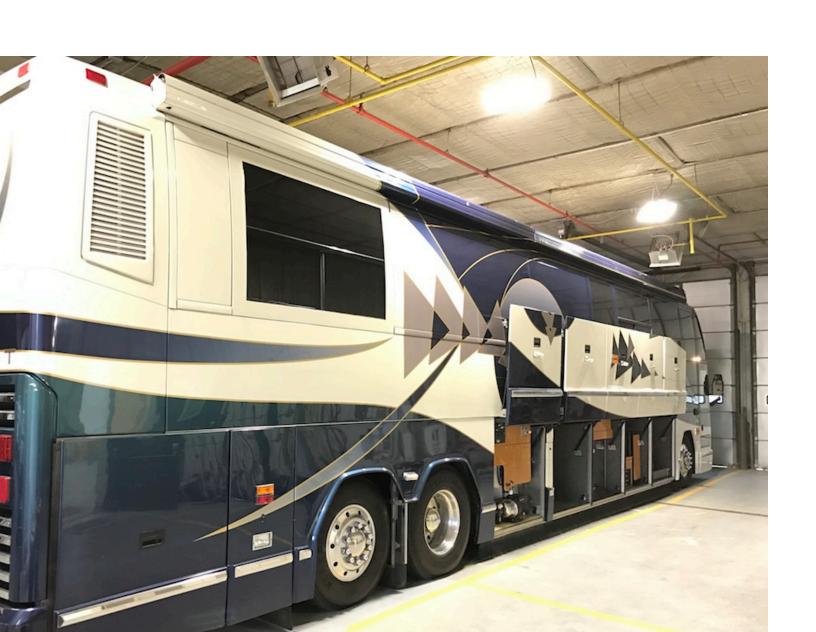

In addition to these new comfort features for their customers, Imperial Luxury Coach has also expanded to include several additional service bays, allowing for expanded service work and light luxury coach remodels.

Literally 5 minutes from the 'Crossroads of America' where I-70 and I-75 meet, Imperial Luxury Coach is well equipped to handle any issues that come up with a coach. They offer 'pre-drive' services to weatherproof and trip-proof a coach for road-ready travel. While coaches are being professionally repaired, customers will be comfortable and treated with the utmost respect. The new facility will match their world-class customer service.